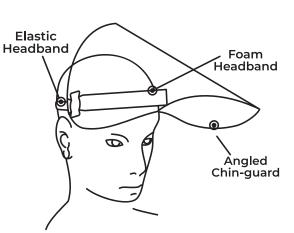

## ASSEMBLING YOUR AUSTRALIAN MADE FACE SHIELD

Step 1: Remove your Face Shield from the Carton - One Side of the Black Band will be locked into the hole.

Step 2: Gently squeezing the black top and bottom tabs together on the side that isn't locked into the hole.

Step 3: Push these two tabs through the hole so they sit at the front of the mask - Leaving the third tab sitting at the back of your mask

Step 4: Assembly is Now Complete

HEAD OFFICE: Level 1, 1 Queens Road, Melbourne VIC 3004 • MELBOURNE: 62 Barrie Rd, Tullamarine VIC 304