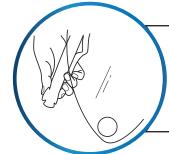

## ASSEMBLING YOUR AUSTRALIAN MADE FACE SHIELD

Step 1: Remove your Face Shield from the Carton - One Side of the Black Band will be locked into the hole.

Step 2: Gently squeezing the black top and bottom tabs together on the side that isn't locked into the hole.

Step 3: Push these two tabs through the hole so they sit at the front of the mask - Leaving the third tab sitting at the back of your mask

Step 4: Assembly is Now Complete

HEAD OFFICE: Level 1, 1 Queens Road, Melbourne VIC 3004 • MELBOURNE: 62 Barrie Rd, Tullamarine VIC 304