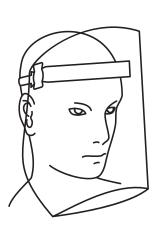

## ASSEMBLING YOUR AUSTRALIAN MADE FACE SHIELD

Step 1: Remove your Face Shield from the Carton - One Side of the Black Band will be locked into the hole.

Step 2: Gently squeezing the black top and bottom tabs together on the side that isn't locked into the hole.

Step 3: Push these two tabs through the hole so they sit at the front of the mask - Leaving the third tab sitting at the back of your mask

Step 4: Assembly is Now Complete

HEAD OFFICE: Level 1, 1 Queens Road, Melbourne VIC 3004 • MELBOURNE: 62 Barrie Rd, Tullamarine VIC 304