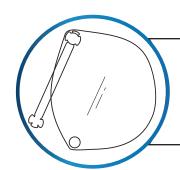

## ASSEMBLING YOUR AUSTRALIAN MADE FACE SHIELD

Step 1: Remove your Face Shield from the Carton - One Side of the Black Band will be locked into the hole.

Step 2: Gently squeezing the black top and bottom tabs together on the side that isn't locked into the hole.

Step 3: Push these two tabs through the hole so they sit at the front of the mask - Leaving the third tab sitting at the back of your mask

Step 4: Assembly is Now Complete

HEAD OFFICE: Level 1, 1 Queens Road, Melbourne VIC 3004 • MELBOURNE: 62 Barrie Rd, Tullamarine VIC 304