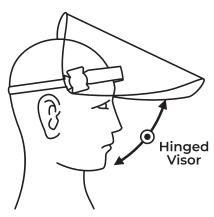

## ASSEMBLING YOUR AUSTRALIAN MADE FACE SHIELD

Step 1: Remove your Face Shield from the Carton - One Side of the Black Band will be locked into the hole.

Step 2: Gently squeezing the black top and bottom tabs together on the side that isn't locked into the hole.

Step 3: Push these two tabs through the hole so they sit at the front of the mask - Leaving the third tab sitting at the back of your mask

Step 4: Assembly is Now Complete

HEAD OFFICE: Level 1, 1 Queens Road, Melbourne VIC 3004 • MELBOURNE: 62 Barrie Rd, Tullamarine VIC 304